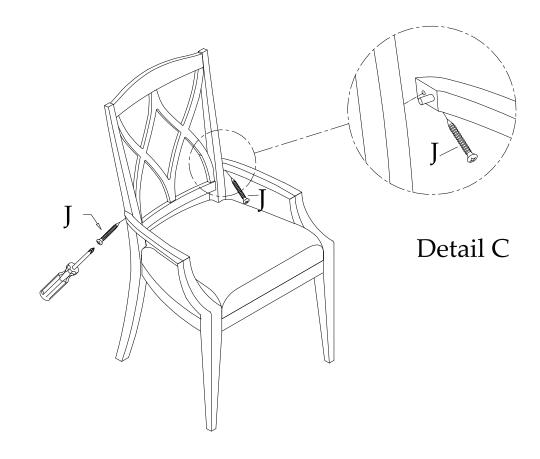

## Myra Dining Room Assembly Instructions

Page 2 of 2 Made in Viet Nam

-HDetail B

- 3. Attach Front Legs Left and Right (C) to the Chair Seat (B) by using the 2" long Bolts (E) Spring Washer (G) and Flat Washer (H) as shown in (**Detail B**). Attach to the Back Assembly (A) by using Screw(J) as shown in (**Detail C**)
  4. Turn the Chair upright on a flat surface to level chair and tighten all Bolts using the Allen Wrench (I).