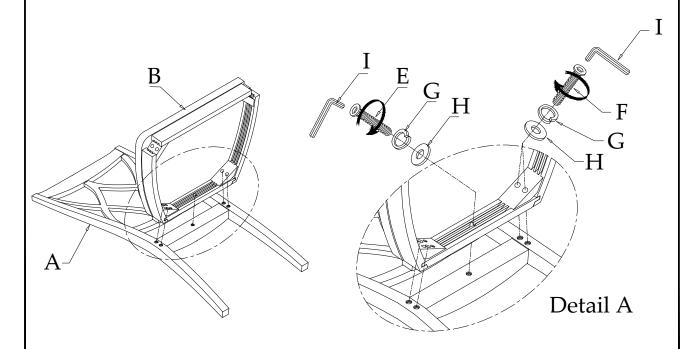

## Steps:

 $(\mathbf{E})$ 

I

5 pcs.

1 pc.

- 1. Place the Back Assembly (A) on a soft and smooth surface.
- 2. Attach Chair Seat (B) to the Back Assembly (A) by using the 3" long Bolt (F) Spring Washer (G) and Flat Washer (H) into the back corners of the Seat and 2" long Bolt (E) Spring Washer (G) and Flat Washer (H) into the middle of the Seat, as shown in (**Detail A**). **Do not fully tighten Bolts until after next step.**