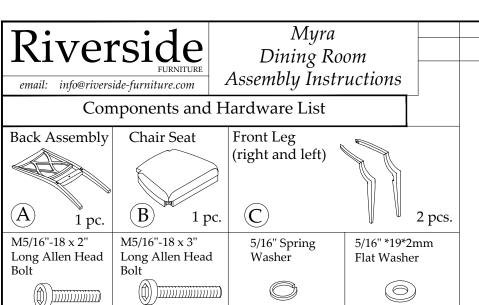

(G)

4 pcs.

2 pcs.

Made in Viet Nam

Page 1 of 2

5mm Allen
Wrench
Wood Screw
Wood Screw
inside the carton during shipment.

#8 x 1-1/8"
Be sure to check all packing material carefully for small parts, which may have come loose inside the carton during shipment.

9 pcs.

(H) 9 pcs.

## Steps:

 $(\mathbf{E})$ 

I

5 pcs.

1 pc.

- 1. Place the Back Assembly (A) on a soft and smooth surface.
- 2. Attach Chair Seat (B) to the Back Assembly (A) by using the 3" long Bolt (F) Spring Washer (G) and Flat Washer (H) into the back corners of the Seat and 2" long Bolt (E) Spring Washer (G) and Flat Washer (H) into the middle of the Seat, as shown in (**Detail A**). **Do not fully tighten Bolts until after next step.**